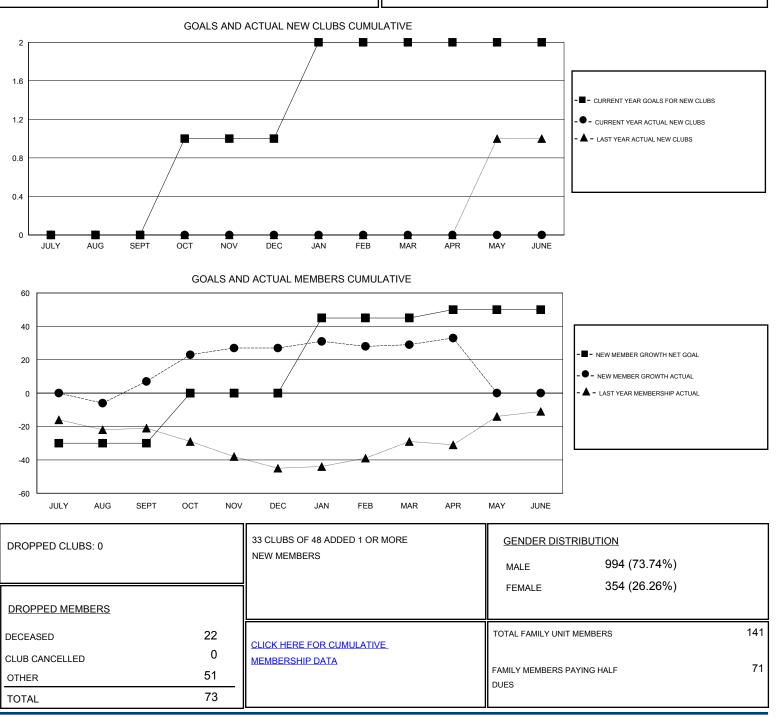

## District 22 B

Results as of: 4/30/2017

| GMT:   | ED LECIUS             |               | L         | OCATION MARYLANE | )                     |                                                                |                                                              | GMT CA                                             |
|--------|-----------------------|---------------|-----------|------------------|-----------------------|----------------------------------------------------------------|--------------------------------------------------------------|----------------------------------------------------|
| Clubs  |                       |               |           |                  | Members               |                                                                |                                                              |                                                    |
|        | RESULTS FOR 2016-2017 |               |           |                  | RESULTS FOR 2016-2017 |                                                                |                                                              |                                                    |
| QUAR   | RTER                  | NEW CLUB GOAL | NEW CLUBS | DROPPED CLUBS    | QUARTER               | NEW MEMBER GROWTH<br>NET GOAL (not reinstated<br>or transfers) | NEW MEMBER<br>GROWTH ACTUAL (not<br>reinstated or transfers) | DROPPED<br>MEMBERS ACTUAL<br>(including transfers) |
| JULY/A | AUG/SEPT              | 0             | 0         | 0                | JULY/AUG/SEPT         | -30                                                            | 27                                                           | 20                                                 |
| OCT/N  | OV/DEC                | 1             | 0         | 0                | OCT/NOV/DEC           | 30                                                             | 45                                                           | 25                                                 |
| JAN/FE | EB/MAR                | 1             | 0         | 0                | JAN/FEB/MAR           | 45                                                             | 28                                                           | 26                                                 |
| APR/M  | AY/JUNE               | 0             | 0         | 0                | APR/MAY/JUNE          | 5                                                              | 6                                                            | 2                                                  |